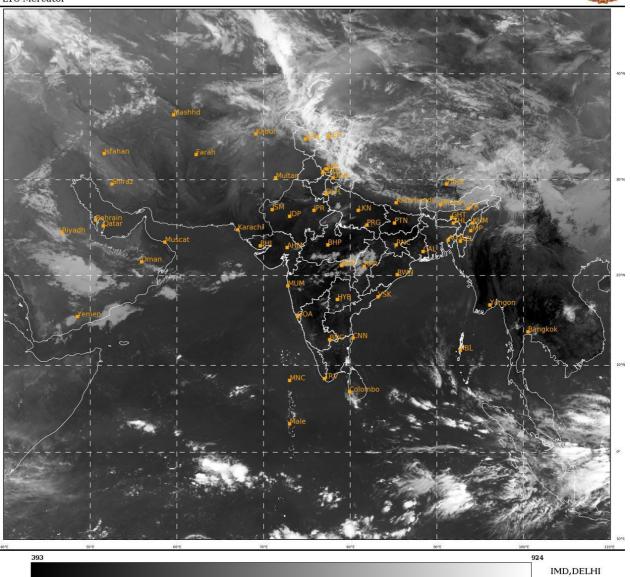

#### **BAY OF BENGAL:**

SCATTERED LOW AND MEDIUM CLOUDS WITH EMBEDDED ISOLATED MODERATE TO INTENSE CONVECTION LAY OVER SOUTH BAY OF BENGAL & SOUTH ANDAMAN SEA.

#### **ARABIAN SEA:**

SCATTERED LOW AND MEDIUM CLOUDS WITH EMBEDDED ISOLATED WEAK TO MODERATE CONVECTION LAY OVER ARABAIN ASEA.